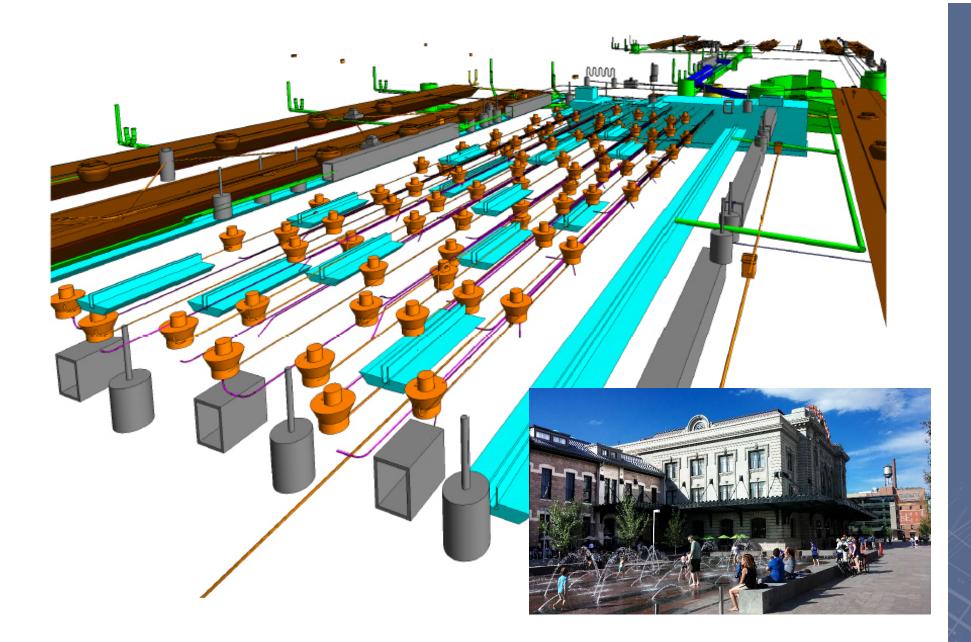

# Examples

Denver Union Station – Utility Modeling

Denver Union Station – Utility Modeling

- Design and Construction Data Sharing
  - Live Quantity Take-offs
  - Virtual Coordination
  - VDC Modeling
- Construction Scheduling
  - 4D Model
- Prefabrication
  - Off Site Construction

Denver Union Station – Utility Modeling