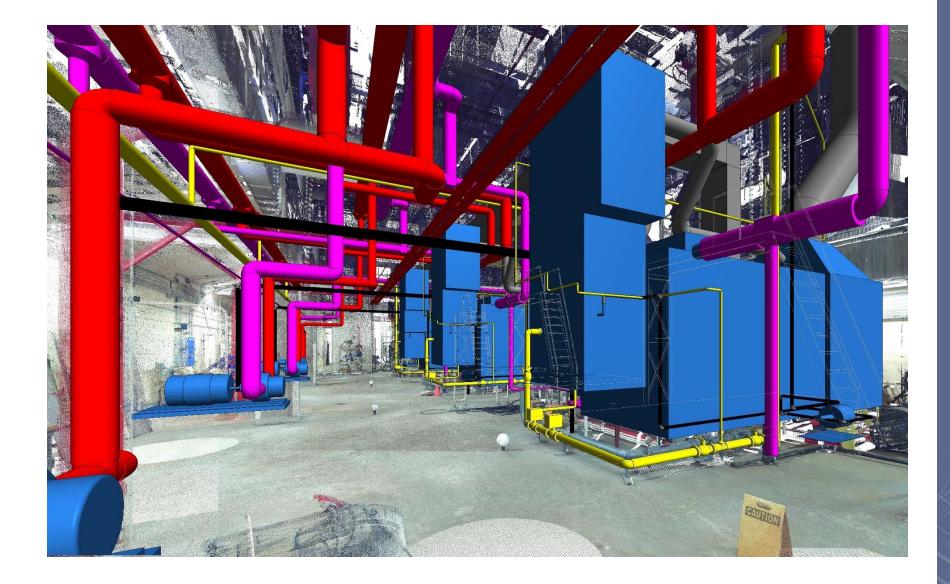

approbation<br>Diffusé pou<br>approbation<br>Diffusé pou<br>approbation<br>Diffusé pou<br>approbation<br>Diffusé pou | Architeck     Architeck | ral Majestic<br>Builder<br>ral Majestic<br>Builder<br>ral Majestic<br>Builder<br>ral Majestic<br>Builder<br>ral Majestic<br>Duilder | Modification<br>22 sept 2010<br>10 oct 2019<br>10 oct 2019<br>12 oct 2019<br>10 oct 2019 | 10 ect 2010<br>10 ect 2010<br>10 ect 2010<br>12 ect 2010<br>10 ect 2010 | Type<br>Fiches<br>Ischniques<br>Fiches<br>Ischniques<br>Fiches<br>Ischniques<br>Fiches<br>Ischniques<br>Fiches<br>Ischniques<br>Fiches | Talle<br>113,1 KB<br>138,3 KB<br>318,1 KB<br>195 KB<br>195 KB | Verro<br>D<br>D<br>D<br>D |

#### Correspondence

#### Document Control

×



### BIM = Data



### BIM = Rendering



#### **BIM:** Design Visualization



### **BIM:** Laser Scanning



### BIM – Spatial Coordination

#### Tag View 1335

Status New 13498 FP line in structure @ Grid User Text G/W7 2013/1/10 Status New 13498 User Text Telecom lines need to run north one bay to miss sump pit location @ Grid G/W7 2013/1/10 Status New 13498 Sanitary line conflict with FP line @ Grid G/W7 User Text 2013/1/10

|           |                                                                                                                                                                                                                   |                                                                                                               | DU           | S Utility I | Modeling | Coordina | tion Matr | ix 🛛     |                   |