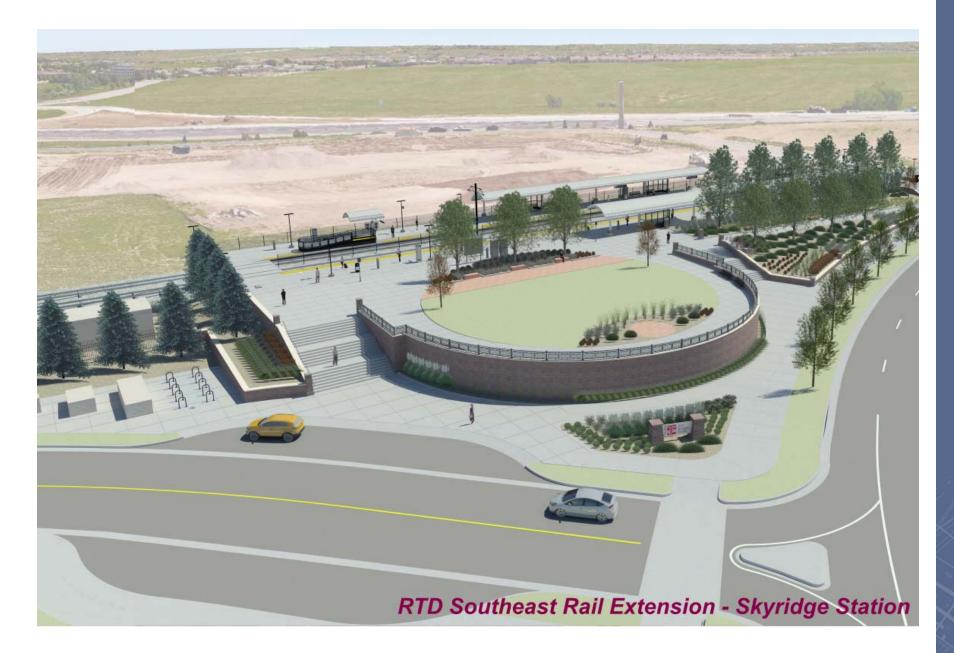

<br>8<br>8<br>8<br>8 | Diffusé pou<br>approbation<br>Diffusé pou<br>approbation<br>Diffusé pou<br>approbation<br>Diffusé pou<br>approbation<br>Diffusé pou | Architeck     Architeck | ral Majestic<br>Builder<br>ral Majestic<br>Builder<br>ral Majestic<br>Builder<br>ral Majestic<br>Builder<br>ral Majestic<br>Duilder | Modification<br>22 sept 2010<br>10 oct 2019<br>10 oct 2019<br>12 oct 2019<br>10 oct 2019 | 10 ect 2010<br>10 ect 2010<br>10 ect 2010<br>12 ect 2010<br>10 ect 2010 | Type<br>Fiches<br>Ischniques<br>Fiches<br>Ischniques<br>Fiches<br>Ischniques<br>Fiches<br>Ischniques<br>Fiches<br>Ischniques<br>Fiches | Talle<br>113,1 KB<br>138,3 KB<br>318,1 KB<br>195 KB<br>195 KB | Verro<br>D<br>D<br>D<br>D |

#### Correspondence

#### Document Control

×



### BIM = Data



### BIM = Rendering



#### **BIM:** Design Visualization



### **BIM:** Laser Scanning



### BIM – Spatial Coordination

#### Tag View 1335

Status New 13498 FP line in structure @ Grid User Text G/W7 2013/1/10 Status New 13498 User Text Telecom lines need to run north one bay to miss sump pit location @ Grid G/W7 2013/1/10 Status New 13498 Sanitary line conflict with FP line @ Grid G/W7 User Text 2013/1/10

|           |                                                                                                                                                                                                                   |                                                                                                               | DU           | S Utility I | Modeling | Coordina | tion Matr | ix 🛛