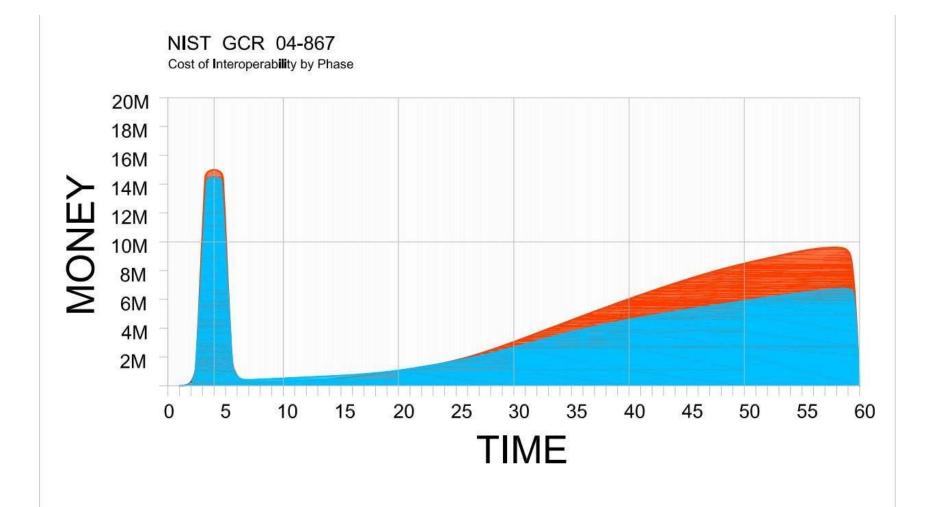

#### **Cost Savings**

Chuck Mies – Autodesk – BIM Forum 2012

#### **Cost Savings**