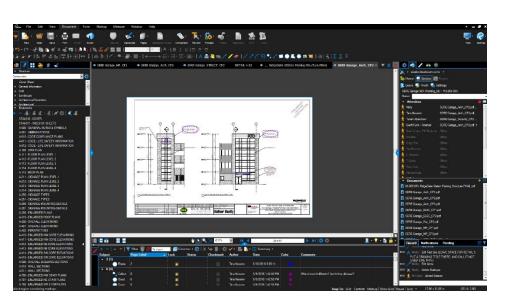

#### File Management

| lecher   | cher                                                                                                  | - Registre o                                                         | de Documents                                                                                                   |                       |                            |                       |                                                                                                                                     |                                                                                                                                                       |                                                                                                                                     | Earup                                                                                    | strer la recherche                                                      | sous – Rec                                                                                                                             | cherches enregis                                              | atries -                  |
|----------|-------------------------------------------------------------------------------------------------------|----------------------------------------------------------------------|----------------------------------------------------------------------------------------------------------------|-----------------------|----------------------------|-----------------------|-------------------------------------------------------------------------------------------------------------------------------------|-------------------------------------------------------------------------------------------------------------------------------------------------------|-------------------------------------------------------------------------------------------------------------------------------------|------------------------------------------------------------------------------------------|-------------------------------------------------------------------------|----------------------------------------------------------------------------------------------------------------------------------------|---------------------------------------------------------------|---------------------------|
| Regis    | dre de                                                                                                | Documenta                                                            | Fichiera Temporain                                                                                             | a l                   |                            |                       |                                                                                                                                     |                                                                                                                                                       |                                                                                                                                     |                                                                                          |                                                                         |                                                                                                                                        |                                                               |                           |
| No. de d | locum                                                                                                 | ent                                                                  |                                                                                                                |                       |                            |                       |                                                                                                                                     | Titre                                                                                                                                                 |                                                                                                                                     |                                                                                          |                                                                         |                                                                                                                                        |                                                               |                           |
| Туре     |                                                                                                       |                                                                      | - Sélectionner                                                                                                 |                       |                            |                       |                                                                                                                                     | Discipline                                                                                                                                            | Béleo                                                                                                                               | tionner                                                                                  |                                                                         |                                                                                                                                        |                                                               |                           |
| Statut   |                                                                                                       |                                                                      | - Sélectionner                                                                                                 |                       |                            |                       |                                                                                                                                     | Révision                                                                                                                                              |                                                                                                                                     |                                                                                          |                                                                         |                                                                                                                                        |                                                               |                           |
| Attibut  |                                                                                                       |                                                                      |                                                                                                                |                       | 2                          |                       |                                                                                                                                     | Green Star Category                                                                                                                                   |                                                                                                                                     |                                                                                          |                                                                         | 7                                                                                                                                      |                                                               |                           |
| Créé Pa  | f                                                                                                     |                                                                      |                                                                                                                |                       |                            |                       |                                                                                                                                     | Statut de la Révision                                                                                                                                 |                                                                                                                                     |                                                                                          |                                                                         | 4                                                                                                                                      |                                                               |                           |
| Plage di | e clates                                                                                              |                                                                      | Sectionner                                                                                                     |                       | *                          |                       |                                                                                                                                     | 19                                                                                                                                                    | 10                                                                                                                                  |                                                                                          |                                                                         |                                                                                                                                        |                                                               |                           |
|          |                                                                                                       | A                                                                    | jouter une autre questio                                                                                       | in sur la dale        |                            |                       |                                                                                                                                     |                                                                                                                                                       |                                                                                                                                     |                                                                                          |                                                                         |                                                                                                                                        |                                                               |                           |
| 8 1      | And                                                                                                   | her Thistorique                                                      | du document Trier                                                                                              | par No. de document   | <ul> <li>Affich</li> </ul> | er 25 💌 pæ            | page                                                                                                                                | Configurer les colonne                                                                                                                                | 5                                                                                                                                   |                                                                                          |                                                                         |                                                                                                                                        | Effacer Rec                                                   |                           |
| - 25 (6  |                                                                                                       | cuments (0 s                                                         |                                                                                                                | lapports +            |                            |                       |                                                                                                                                     |                                                                                                                                                       |                                                                                                                                     |                                                                                          |                                                                         | <-pN                                                                                                                                   | écédent 1 2 3                                                 | suiva                     |
|          |                                                                                                       | No. de<br>document                                                   |                                                                                                                |                       |                            | Révision              | Statut                                                                                                                              | Discipline                                                                                                                                            | Créé Par                                                                                                                            | Date de<br>Modification                                                                  | Date de<br>révision                                                     | ««pi)<br>Type                                                                                                                          |                                                               |                           |
| R. د     | lchier                                                                                                | No. de                                                               | électionné)                                                                                                    |                       |                            | Révision<br>B         | Statut<br>Diffusé pou                                                                                                               | Architectu                                                                                                                                            | Créé Par<br>rai Majestic<br>Builder                                                                                                 |                                                                                          |                                                                         |                                                                                                                                        |                                                               | Verto                     |
| 8" F     | ichier                                                                                                | No. de<br>document                                                   | électionné)<br>                                                                                                |                       |                            |                       | Diffusé pou                                                                                                                         | Architectu<br>Architectu                                                                                                                              | ral Majestic                                                                                                                        | Modification                                                                             | révision                                                                | Type<br>Fiches                                                                                                                         | Taile                                                         | Verror<br>Ta              |
| a* =     | ichier<br>5                                                                                           | No. de<br>document<br>A-0008                                         | électionné)<br>Titre<br>VEHICULAR-DO                                                                           | IORS                  |                            | Ð                     | Diffusé pou<br>approbation<br>Diffusé pou                                                                                           | Architeck                                                                                                                                             | ral Majestic<br>Builder<br>ral Majestic                                                                                             | Modification<br>22 sept 2010                                                             | révision<br>22 sept 2010                                                | Type<br>Fiches<br>techniques<br>Fiches                                                                                                 | Taile<br>113,1 KB                                             | Verror<br>Ta<br>Ta        |
|          | ichier<br>D                                                                                           | No. de<br>document<br>A-0008<br>A-0012                               | électionné)<br>Titre<br>VEHICULAR-DO<br>PAVING                                                                 | ions<br>8             |                            | B                     | Diffusé pou<br>approbation<br>Diffusé pou<br>approbation<br>Diffusé pou                                                             | Architeck<br>Architeck<br>Architeck<br>Architeck                                                                                                      | ral Majestic<br>Builder<br>ral Majestic<br>Builder<br>ral Majestic                                                                  | Modification<br>22 sept 2010<br>10 oct 2010                                              | révision<br>22 sept. 2010<br>10 oct. 2010                               | Type<br>Fiches<br>Ischniques<br>Fiches<br>Ischniques<br>Fiches                                                                         | Taille<br>113,1 KB<br>138,3 KB                                | Vero<br>b<br>b            |
|          | ichier<br>C                                                                                           | No. de<br>document<br>A-0008<br>A-0012<br>A-0013                     | Metternel)  The Tee VEHICULAR-DO PAVENO PUBLIC-SPACE                                                           | ions<br>8             |                            | 8                     | Diffusé pou<br>approbation<br>Diffusé pou<br>approbation<br>Diffusé pou<br>approbation<br>Diffusé pou                               | Architeck<br>Architeck<br>Architeck<br>Architeck<br>Architeck                                                                                         | ral Majestic<br>Builder<br>Ruilder<br>Builder<br>Ruilder<br>Builder<br>Ruilder                                                      | Modification<br>22 sept 2010<br>10 oct. 2010<br>10 oct. 2010                             | 10 oct. 2010<br>10 oct. 2010<br>10 oct. 2010                            | Type<br>Fiches<br>Techniques<br>Fiches<br>Techniques<br>Fiches<br>Techniques<br>Fiches                                                 | Taille<br>113,1 KB<br>138,3 KB<br>318,1 KB                    | Verror<br>b<br>b<br>b     |
|          | Achier<br>A<br>A<br>A<br>A<br>A<br>A<br>A<br>A<br>A<br>A<br>A<br>A<br>A<br>A<br>A<br>A<br>A<br>A<br>A | No. de<br>document<br>A-0008<br>A-0012<br>A-0013<br>A-0236           | Nettorne)  The VEHICULAR OC PAVING PUBLIC-SPACE Resilient Sheet                                                | IORS<br>S<br>Flooting |                            | 8<br>8<br>8           | Diffusé pou<br>approbation<br>Diffusé pou<br>approbation<br>Diffusé pou<br>approbation<br>Diffusé pou<br>approbation<br>Diffusé pou | Architech<br>Architech<br>Architech<br>Architech<br>Architech<br>Architech                                                                            | ral Majestic<br>Builder<br>Rullder<br>Builder<br>Rullder<br>Builder<br>Rullder<br>Builder<br>Rullder                                | Modification<br>22 sept 2010<br>10 oct 2010<br>10 oct 2010<br>12 oct 2010                | 10 oct 2010<br>10 oct 2010<br>10 oct 2010<br>10 oct 2010<br>12 oct 2010 | Type<br>Fiches<br>Ischniques<br>Fiches<br>Ischniques<br>Fiches<br>Ischniques<br>Fiches<br>Isches<br>Isches<br>Fiches                   | Taille<br>113,1 KB<br>138,3 KB<br>318,1 KB<br>195 KB          | Vero<br>b<br>b<br>b<br>b  |
| _        | Ichier<br>I<br>I<br>I<br>I<br>I<br>I<br>I<br>I<br>I<br>I<br>I<br>I<br>I<br>I<br>I<br>I<br>I<br>I<br>I | No. de<br>document<br>A-0008<br>A-0012<br>A-0013<br>A-0236<br>A-0406 | Alecternel     The     The     VEHICULAR DO     PANING     PUBLIC-SPACE     Resilient Sheet     Vanity Benches | IORS<br>S<br>Flooting |                            | 8<br>8<br>8<br>8<br>8 | Diffusé pou<br>approbation<br>Diffusé pou<br>approbation<br>Diffusé pou<br>approbation<br>Diffusé pou<br>approbation<br>Diffusé pou | Architeck     Architeck | ral Majestic<br>Builder<br>ral Majestic<br>Builder<br>ral Majestic<br>Builder<br>ral Majestic<br>Builder<br>ral Majestic<br>Duilder | Modification<br>22 sept 2010<br>10 oct 2019<br>10 oct 2019<br>12 oct 2019<br>10 oct 2019 | 10 ect 2010<br>10 ect 2010<br>10 ect 2010<br>12 ect 2010<br>10 ect 2010 | Type<br>Fiches<br>Ischniques<br>Fiches<br>Ischniques<br>Fiches<br>Ischniques<br>Fiches<br>Ischniques<br>Fiches<br>Ischniques<br>Fiches | Talle<br>113,1 KB<br>138,3 KB<br>318,1 KB<br>195 KB<br>195 KB | Verro<br>D<br>D<br>D<br>D |