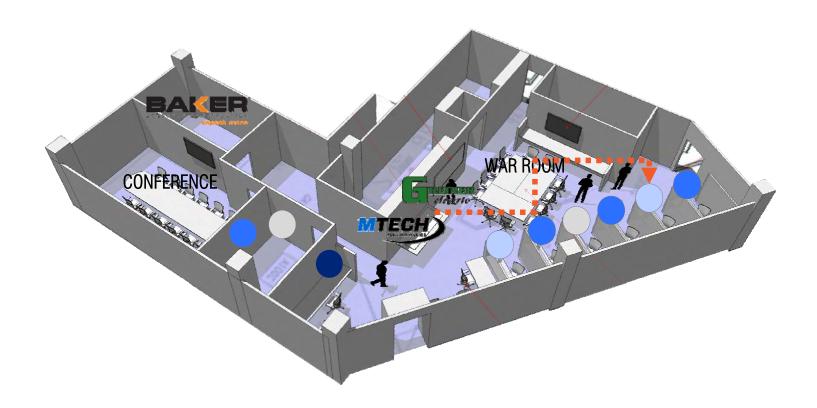

### **CO-LOCATION ADVANTAGES**

Colocation = faster response time and fewer RFIs

### **THE INTEGRATION ADVANTAGE**