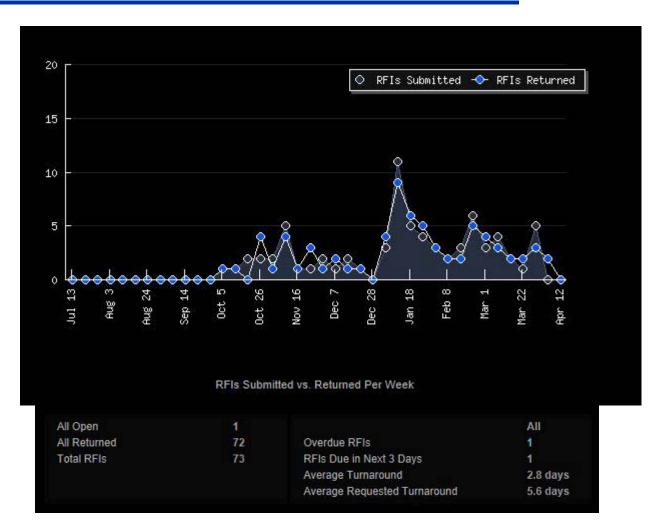

### **CO-LOCATION ADVANTAGES**

Colocation = faster response time and fewer RFIs