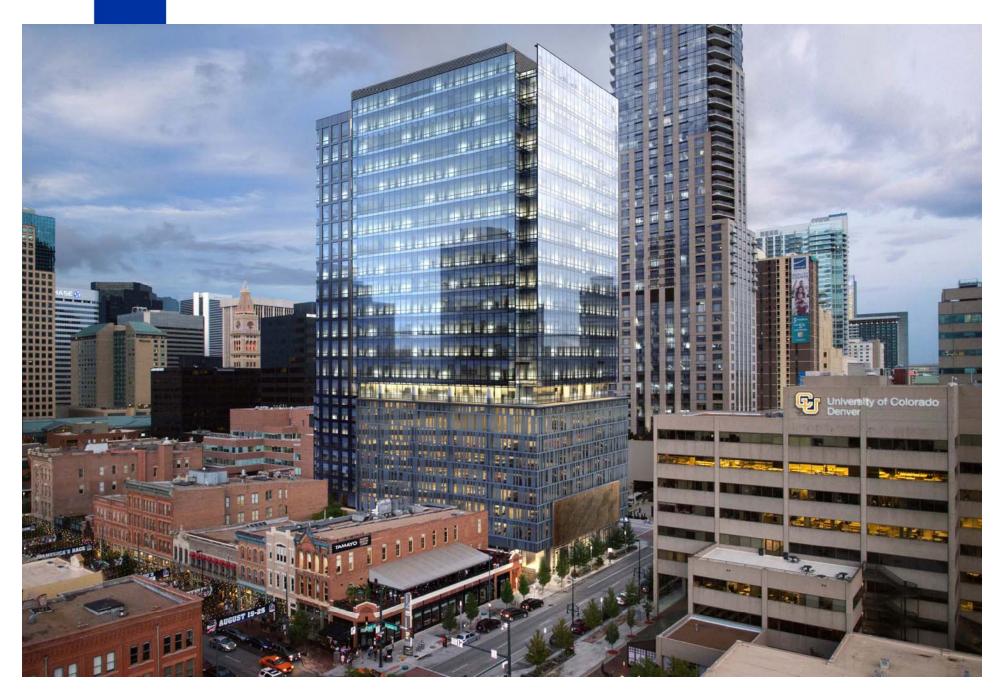

#### 1401 Lawrence

- 22-story class A office tower
- 14 levels of office (300k SF) above 8 levels of parking with ground floor retail space
- Fit comfortably into the historic fabric of Larimer Square
- Iconic architecture

#### **OUR MISSION**

For this integrated team of architects and builders to show our client and the Denver market a high water-mark in design and operational excellence... and through teamwork, collaboration, competency, and the willingness to behave and think differently, deliver 1401 Lawrence in a manner that shows there is a better way to design and build buildings.