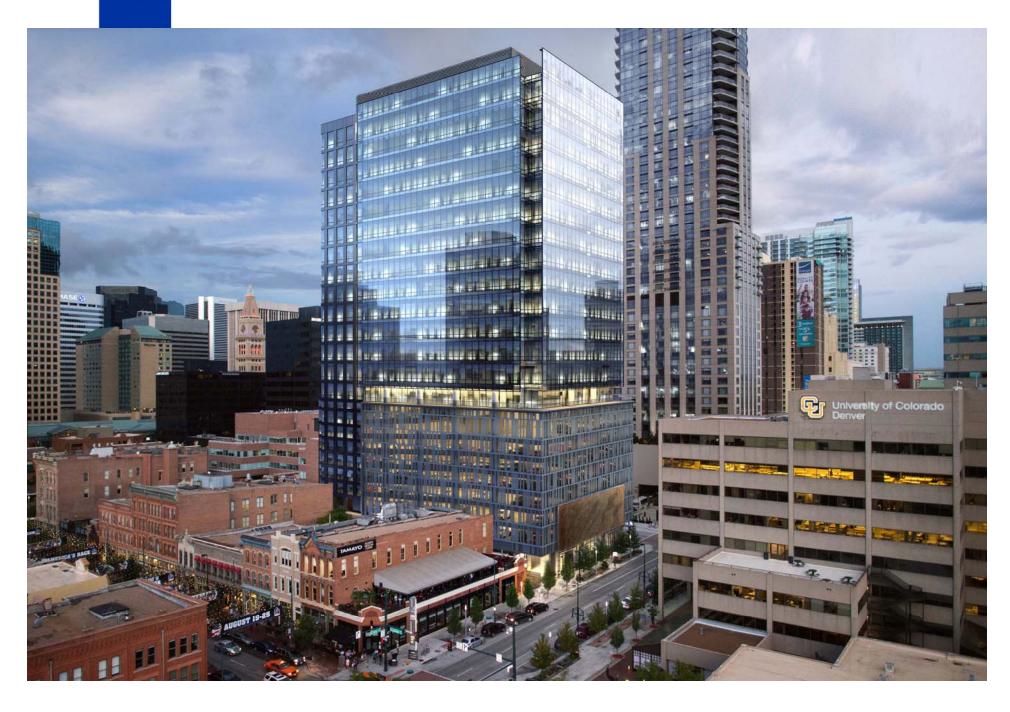

#### 1401 Lawrence

- 22-story class A office tower
- 14 levels of office (300k SF) above 8 levels of parking with ground floor retail space
- Fit comfortably into the historic fabric of Larimer Square
- Iconic architecture