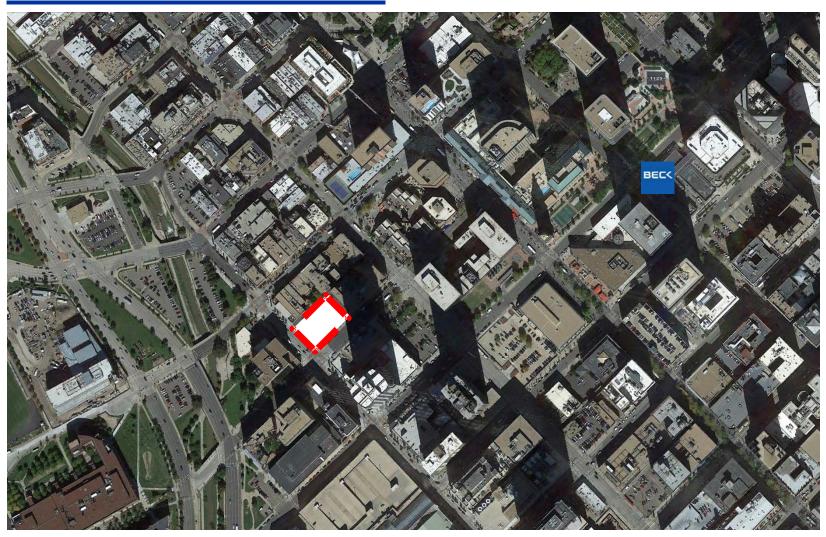

### **PROJECT LOCATION**

#### 1401 Lawrence

- 22-story class A office tower
- 14 levels of office (300k SF) above 8 levels of parking with ground floor retail space
- Fit comfortably into the historic fabric of Larimer Square
- Iconic architecture