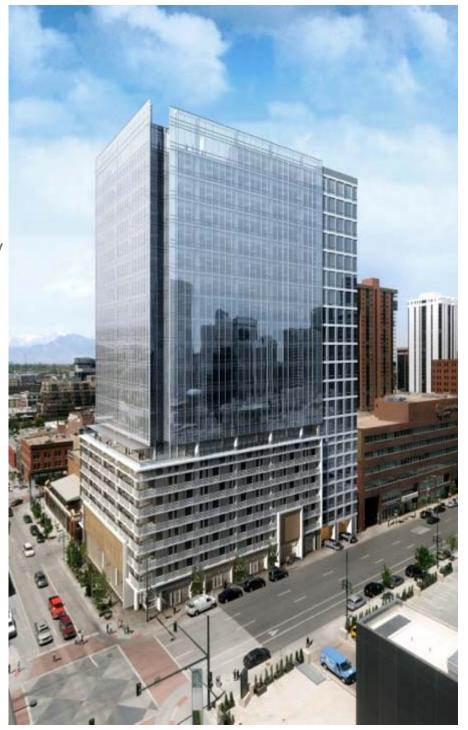

#### 1401 Lawrence

- 22-story class A office tower
- 14 levels of office (300k SF) above 8 levels of parking with ground floor retail space
- Fit comfortably into the historic fabric of Larimer Square
- Iconic architecture